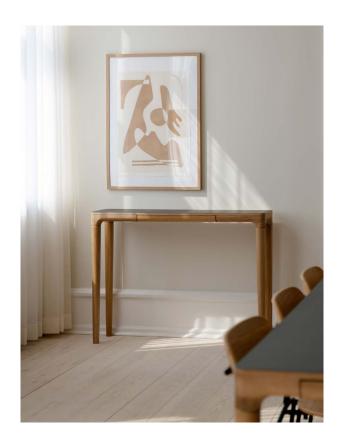

# HEART'N'SOUL | CONSOLE TABLE

Designed by Søren Ravn Christensen

# HEART'N'SOUL | CONSOLE TABLE

Designed by Søren Ravn Christensen

The Heart'n'Soul console table with FENIX® nanolaminate is where form follows function, where the ordinary meets the extraordinary and where all aspects of life are celebrated.

To complement the natural beauty of the oak, The Heart'n'Soul console table with FENIX® nanolaminate are available in three colours: Cloud grey, moss green and obsidian black.

The stylish and discrete console table has a fabric-lined drawer where you can keep bits and bobs as well as cutlery, napkins or important papers.