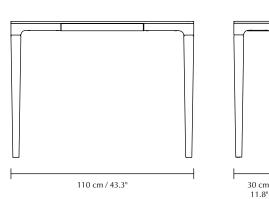

## DIMENSIONS ( $H \times W \times D$ )

 $82 \times 30 \times 110 \text{ cm} / 32.3 \times 11.8 \times 43.3$ "