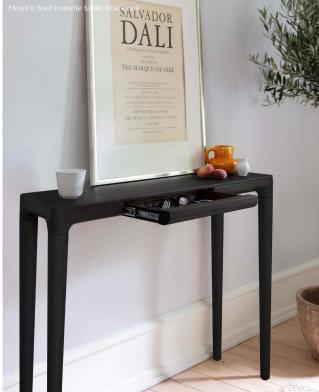

## ORDERING INFORMATION

Heart'n'Soul console table oak #5653 Heart'n'Soul console table oak obsidian black #5667 Heart'n'Soul console table oak cloud grey #5668 Heart'n'Soul console table oak moss green #5669 Heart'n'Soul console table dark oak #5715 Heart'n'Soul console table black oak #5110

Colour variations (wood) (FENIX® nanolaminate)

oak

dark oak

black oak

black

82 cm / 32.3"

cloud grey

moss green