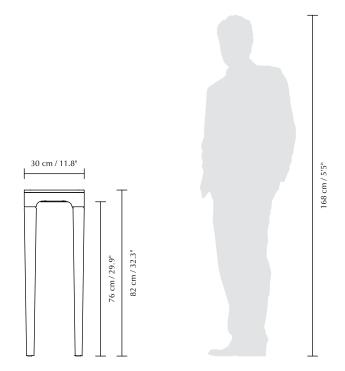

## DIMENSIONS ( $H \times W \times D$ )

 $82 \times 30 \times 110 \text{ cm} / 32.3 \times 11.8 \times 43.3$ "