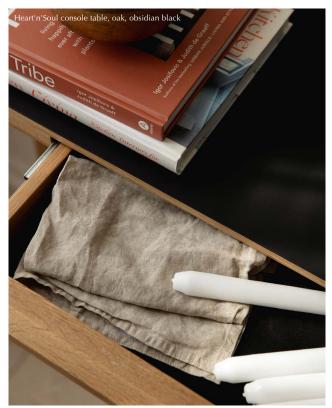

To complement the natural beauty of the oak, The Heart'n'Soul console table with FENIX® nanolaminate are available in three colours: Cloud grey, moss green and obsidian black.

The stylish and discrete console table has a fabric-lined drawer where you can keep bits and bobs as well as cutlery, napkins or important papers.