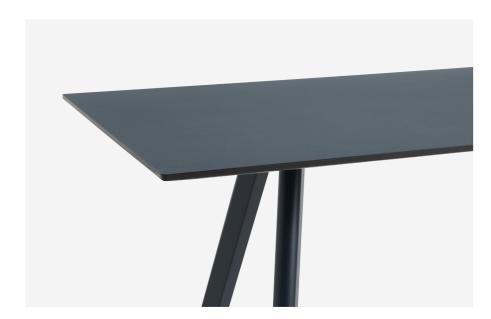

## **MATERIALS**

TABLETOP

Linoleum, laminate or veneer top with water-based lacquered MDF edge matching frame colour

FRAME 4-legged solid wood

INTEGRATED ADJUSTABLE FEET Nylon, black Extendable up to 12 mm