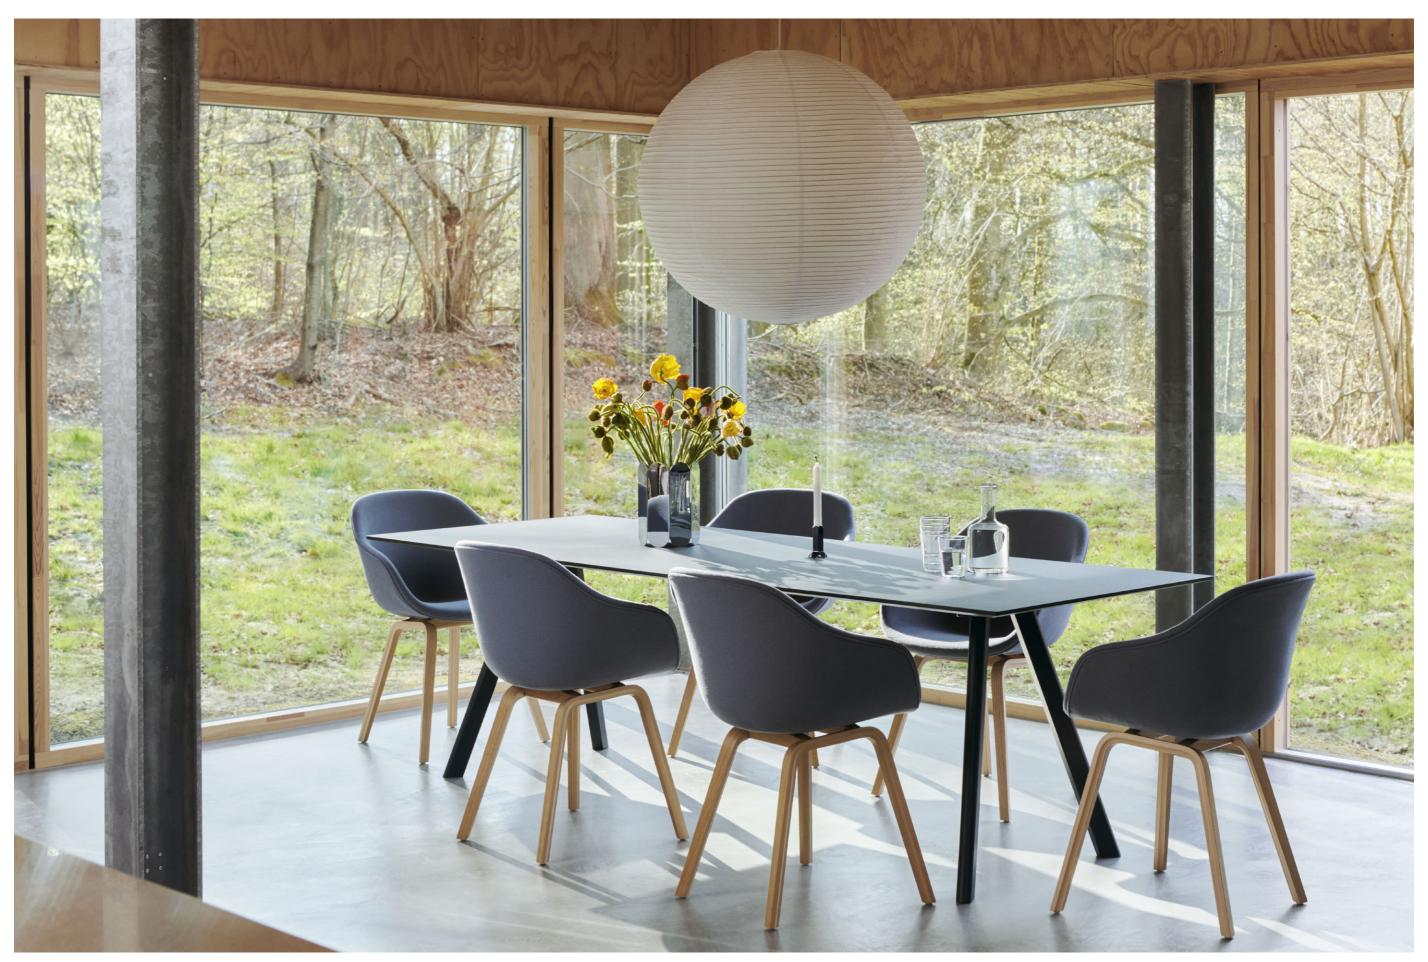

# CPH 30 TABLE DESIGN BY RONAN & ERWAN BOUROULLEC

Part of the Copenhague range designed by Ronan and Erwan Bouroullec, the CPH30 shares the same characteristic angled legs and strong identity that are consistent with the rest of the series, while this variant has a rectangular tabletop. It is available in different sizes, with tabletops and frames in a variety of wood types and materials, offering the possibility to select matching or contrasting combinations. The CPH30's versatility and uncluttered design make it ideal for using as a desk, conference table, or dining table in an office context or a private setting.

#### SEATING OVERVIEW

The Seating Overview is a guide recommending the ideal number of chairs for different table sizes and variants.

LINK TO SEATING OVERVIEW