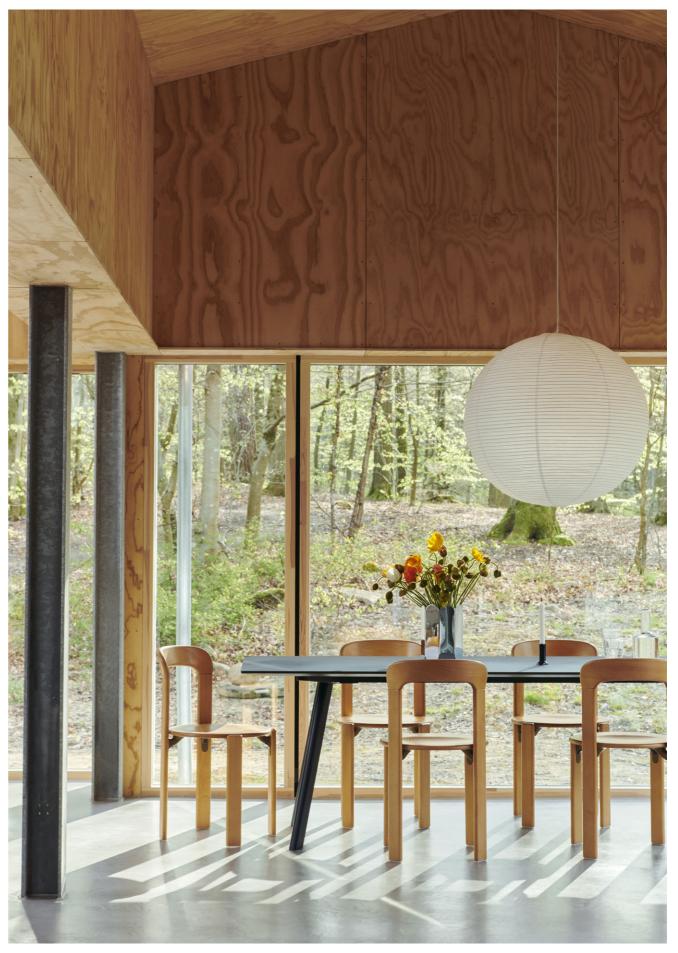

# CPH 30 TABLE DESIGN BY RONAN & ERWAN BOUROULLEC

Part of the Copenhague range designed by Ronan and Erwan Bouroullec, the CPH30 shares the same characteristic angled legs and strong identity that are consistent with the rest of the series, while this variant has a rectangular tabletop. It is available in different sizes, with tabletops and frames in a variety of wood types and materials, offering the possibility to select matching or contrasting combinations. The CPH30's versatility and uncluttered design make it ideal for using as a desk, conference table, or dining table in an office context or a private setting.