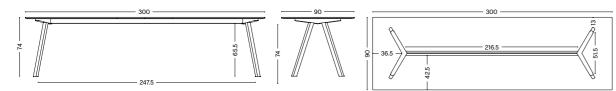

## **DIMENSIONS**

200X90 CM Width 200 cm Depth 90 cm Height 74 cm

250X90 CM Width 250 cm Depth 90 cm Height 74 cm

300X90 CM Width 250 cm Depth 90 cm Height 74 cm

300X120 CM Width 300 cm Depth 120 cm Height 74 cm