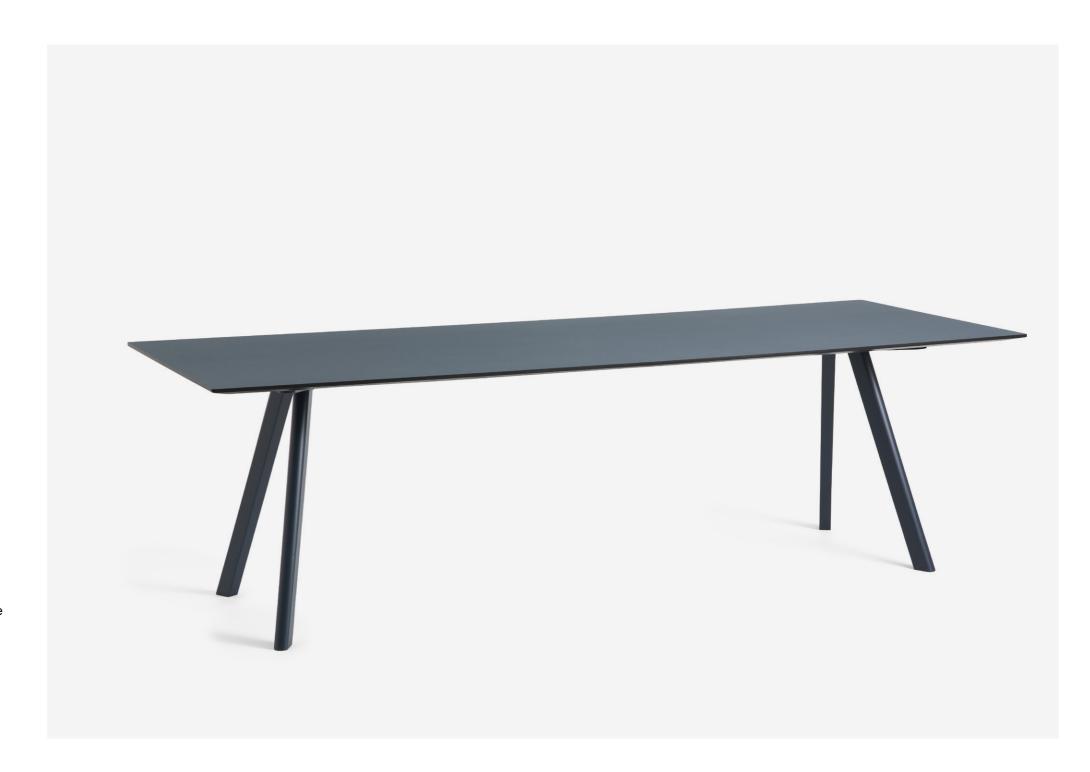

## CPH 30 TABLE

# CPH 30 TABLE DESIGN BY RONAN & ERWAN BOUROULLEC

Part of the Copenhague range designed by Ronan and Erwan Bouroullec, the CPH30 shares the same characteristic angled legs and strong identity that are consistent with the rest of the series, while this variant has a rectangular tabletop. It is available in different sizes, with tabletops and frames in a variety of wood types and materials, offering the possibility to select matching or contrasting combinations. The CPH30's versatility and uncluttered design make it ideal for using as a desk, conference table, or dining table in an office context or a private setting.

CPH 30 L250 x W90 | Smokey blue linoluem tabletop | Deep blue oak frame

CPH 30 L250 x W90 | Smokey blue linoleum tabletop | Deep blue oak frame