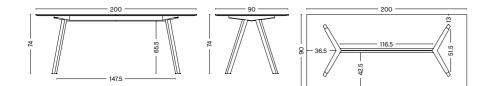

## **DIMENSIONS**

200X90 CM Width 200 cm Depth 90 cm Height 74 cm

250X90 CM Width 250 cm Depth 90 cm Height 74 cm

300X90 CM Width 250 cm Depth 90 cm Height 74 cm

300X120 CM Width 300 cm Depth 120 cm Height 74 cm