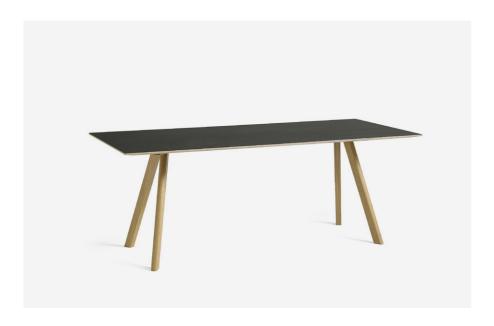

# CPH 30 TABLE DESIGN BY RONAN & ERWAN BOUROULLEC

Part of the Copenhague range designed by Ronan and Erwan Bouroullec, the CPH30 shares the same characteristic angled legs and strong identity that are consistent with the rest of the series, while this variant has a rectangular tabletop. It is available in different sizes, with tabletops and frames in a variety of wood types and materials, offering the possibility to select matching or contrasting combinations. The CPH30's versatility and uncluttered design make it ideal for using as a desk, conference table, or dining table in an office context or a private setting.

CPH 30 L250 x W90 | Smokey blue linoluem tabletop | Deep blue oak frame

CPH 30 L250 x W90 | Smokey blue linoleum tabletop | Deep blue oak frame