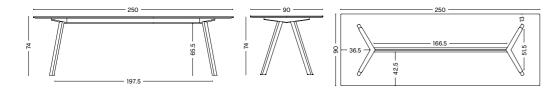

## **DIMENSIONS**

200X90 CM Width 200 cm Depth 90 cm Height 74 cm

250X90 CM Width 250 cm Depth 90 cm Height 74 cm

300X90 CM Width 250 cm Depth 90 cm Height 74 cm

300X120 CM Width 300 cm Depth 120 cm Height 74 cm