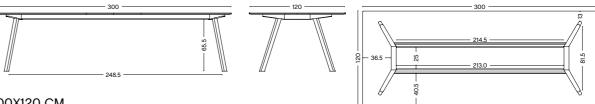

## **DIMENSIONS**

200X90 CM Width 200 cm Depth 90 cm Height 74 cm

250X90 CM Width 250 cm Depth 90 cm Height 74 cm

300X90 CM Width 250 cm Depth 90 cm Height 74 cm

300X120 CM Width 300 cm Depth 120 cm Height 74 cm