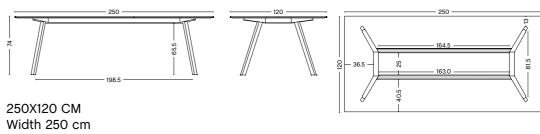

## **DIMENSIONS**

200X90 CM Width 200 cm Depth 90 cm Height 74 cm

250X90 CM Width 250 cm Depth 90 cm Height 74 cm

300X90 CM Width 250 cm Depth 90 cm Height 74 cm

300X120 CM Width 300 cm Depth 120 cm Height 74 cm