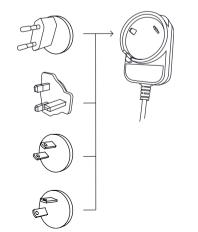

### 3. Base

Attach the lamp to the base.

Connect the power cables.

Connect the power cables.

Press to turn the light on and off. The lamp has an

Press and hold to dim the light.

This product contains a light source of energy efficiency class F.