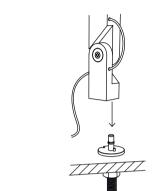

## 2.

Attach the lamp.

### 3. Base

Attach the lamp to the base.

Connect the power cables.

Connect the power cables.

Press to turn the light on and off. The lamp has an

Press and hold to dim the light.

This product contains a light source of energy efficiency class F.