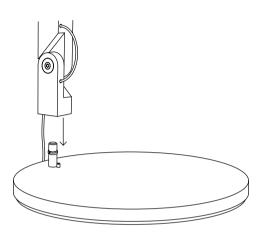

# w227 Winkel alu Instructions

Page 1/1

Wästberg Box 5085 200 71 Malmö Sweden wastberg.com

a)

b)

2.

5.

3.

### 1. Pin

- a) Cord through the table top: Place the cord in the slot inside the pin. Place the pin through a Ø14mm hole with one disc above and one under the table. Secure with washer and nut under the table.
- b) Cord above the table top: Place the pin through a Ø14mm hole. Secure it with the washer and nut under the table.

## 2.

Attach the lamp.

### 3. Base

Attach the lamp to the base.

Connect the power cables.

Connect the power cables.

Press to turn the light on and off. The lamp has an

Press and hold to dim the light.

This product contains a light source of energy efficiency class F.