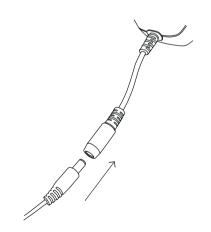

### 3. Base

Attach the lamp to the base.

Connect the power cables.

Connect the power cables.

Press to turn the light on and off. The lamp has an

Press and hold to dim the light.

This product contains a light source of energy efficiency class F.