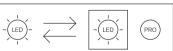

### 3. Base

Attach the lamp to the base.

Connect the power cables.

Connect the power cables.

Press to turn the light on and off. The lamp has an

Press and hold to dim the light.

This product contains a light source of energy efficiency class F.