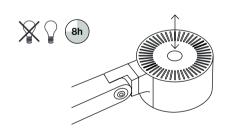

### 3. Base

Attach the lamp to the base.

Connect the power cables.

Connect the power cables.

Press to turn the light on and off. The lamp has an

Press and hold to dim the light.

This product contains a light source of energy efficiency class F.