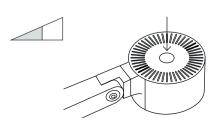

### 3. Base

Attach the lamp to the base.

Connect the power cables.

Connect the power cables.

Press to turn the light on and off. The lamp has an

Press and hold to dim the light.

This product contains a light source of energy efficiency class F.