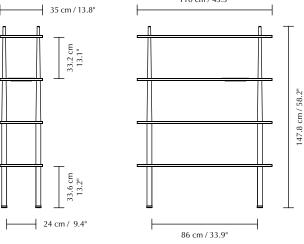

#### DIMENSIONS ( $H \times W \times D$ )

Stories:  $147.8 \times 110 \times 35 \text{ cm} / 58.2 \times 43.3 \times 13.8$ " Trays:  $13 \times 25 \times 35 \text{ cm} / 5 \times 9 \times 13.8$ "  $10 \times 25 \times 35 \text{ cm} / 4 \times 9 \times 13.8$ "  $7 \times 30 \times 35 \text{ cm} / 3 \times 12 \times 13.8$ "