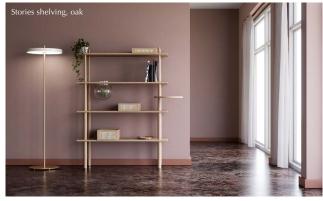

## STORIES | SHELVING

Designed by Søren Ravn Christensen

Stories is a flexible shelving unit, where you can put the things you love the most on display and share your life stories. Stories consists of 4 shelves, where one has a hole with a brass plate for your small bits and bobs. The shelving unit also comes with three wooden trays that has a venetian cane front making it easy to beautifully hide away your messy stuff. Stories can be expanded to the size you need and personalized with the several shelving accessories, including a glass bowl, extra storage trays and a side table.

Stories is made from oak and has a simple visual attraction with its four conical legs that creates an agile and dainty appearance. The shelving system comes with four brass feet that can be adjusted and levelled to the slanting floors often seen in the old apartments of Copenhagen