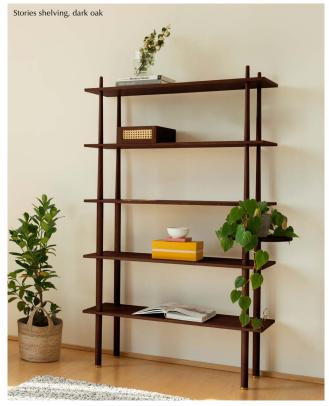

### ORDERING INFORMATION

Stories oak Stories dark oak #5621C5621-4 #5773C5773-4

Colour variations

oak

dark oak

## STORIES | SHELVING

Designed by Søren Ravn Christensen

Stories is a flexible shelving unit, where you can put the things you love the most on display and share your life stories. Stories consists of 4 shelves, where one has a hole with a brass plate for your small bits and bobs. The shelving unit also comes with three wooden trays that has a venetian cane front making it easy to beautifully hide away your messy stuff. Stories can be expanded to the size you need and personalized with the several shelving accessories, including a glass bowl, extra storage trays and a side table.

Stories is made from oak and has a simple visual attraction with its four conical legs that creates an agile and dainty appearance. The shelving system comes with four brass feet that can be adjusted and levelled to the slanting floors often seen in the old apartments of Copenhagen