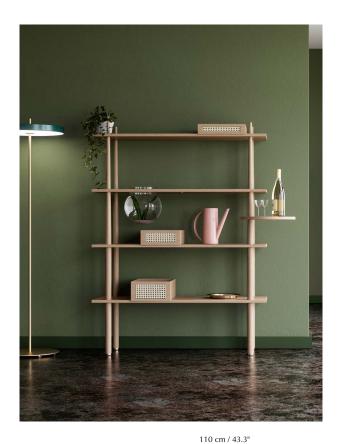

## STORIES | SHELVING

Designed by Søren Ravn Christensen

Stories is a flexible shelving unit, where you can put the things you love the most on display and share your life stories. Stories consists of 4 shelves, where one has a hole with a brass plate for your small bits and bobs. The shelving unit also comes with three wooden trays that has a venetian cane front making it easy to beautifully hide away your messy stuff. Stories can be expanded to the size you need and personalized with the several shelving accessories, including a glass bowl, extra storage trays and a side table.

Stories is made from oak and has a simple visual attraction with its four conical legs that creates an agile and dainty appearance. The shelving system comes with four brass feet that can be adjusted and levelled to the slanting floors often seen in the old apartments of Copenhagen