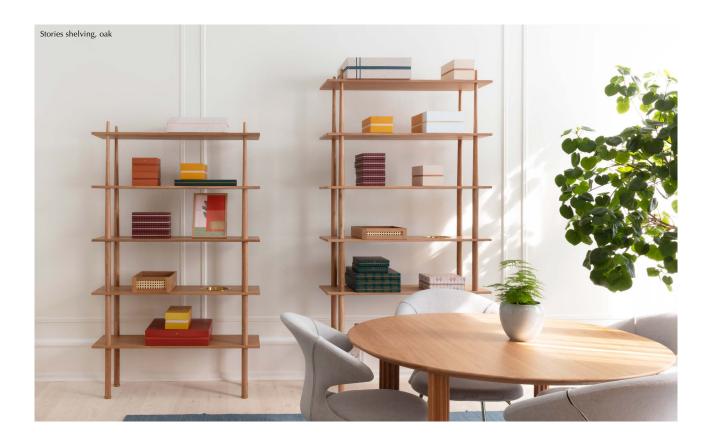

## STORIES | SHELVING

Designed by Søren Ravn Christensen

Stories is a flexible shelving unit, where you can put the things you love the most on display and share your life stories. Stories consists of 4 shelves, where one has a hole with a brass plate for your small bits and bobs. The shelving unit also comes with three wooden trays that has a venetian cane front making it easy to beautifully hide away your messy stuff. Stories can be expanded to the size you need and personalized with the several shelving accessories, including a glass bowl, extra storage trays and a side table.

Stories is made from oak and has a simple visual attraction with its four conical legs that creates an agile and dainty appearance. The shelving system comes with four brass feet that can be adjusted and levelled to the slanting floors often seen in the old apartments of Copenhagen