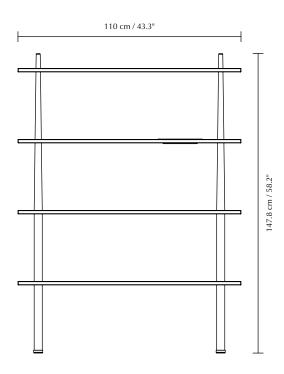

#### DIMENSIONS ( $H \times W \times D$ )

Stories:  $147.8 \times 110 \times 35 \text{ cm} / 58.2 \times 43.3 \times 13.8$ " Trays:  $13 \times 25 \times 35 \text{ cm} / 5 \times 9 \times 13.8$ "  $10 \times 25 \times 35 \text{ cm} / 4 \times 9 \times 13.8$ "  $7 \times 30 \times 35 \text{ cm} / 3 \times 12 \times 13.8$ "