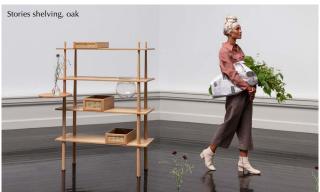

## STORIES | SHELVING

Designed by Søren Ravn Christensen

Stories is a flexible shelving unit, where you can put the things you love the most on display and share your life stories. Stories consists of 4 shelves, where one has a hole with a brass plate for your small bits and bobs. The shelving unit also comes with three wooden trays that has a venetian cane front making it easy to beautifully hide away your messy stuff. Stories can be expanded to the size you need and personalized with the several shelving accessories, including a glass bowl, extra storage trays and a side table.

Stories is made from oak and has a simple visual attraction with its four conical legs that creates an agile and dainty appearance. The shelving system comes with four brass feet that can be adjusted and levelled to the slanting floors often seen in the old apartments of Copenhagen