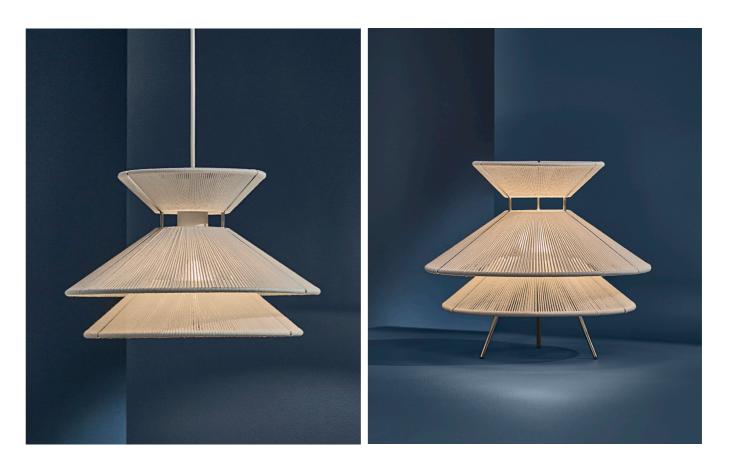

## K I K U

Kiku is an elegant lamp designed with a focus on clean lines and balance, giving a soft and functional light.

Materials: Stainless steel and linnen

Cord: Table lamp: Ø35,5 cm 250 cm white cord with dimmable switch Pendant: Ø35,5 cm 300 cm white cord

Socket: E27 230V MAX 25W

Weight: Table: 1,85 kg Pendant: 1,22 kg

Box dimensions: Table: 40,5 x 40,5 x 33 cm Pendant: 40,5 x 40,5 x 25 cm

Assembly Instructions: www.frandsen.com