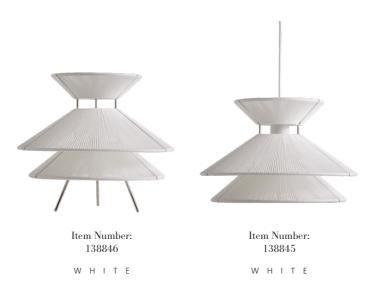

## K I K U

Kiku is an elegant lamp designed with a focus on clean lines and balance, giving a soft and functional light.

Materials: Stainless steel and linnen

Cord: Table lamp: Ø35,5 cm 250 cm white cord with dimmable switch Pendant: Ø35,5 cm 300 cm white cord

Socket: E27 230V MAX 25W

Weight: Table: 1,85 kg Pendant: 1,22 kg

Box dimensions: Table: 40,5 x 40,5 x 33 cm Pendant: 40,5 x 40,5 x 25 cm

Assembly Instructions: www.frandsen.com