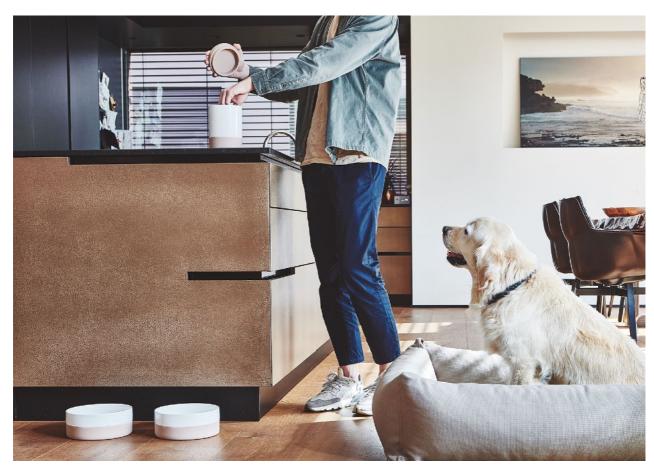

## Description:

The Coppa dog bowl and treat jar collection was designed by Danish design studio Hans Thyge & Co to offer dogs and their owners a simple yet stylish bowl for everyday use.

Coppa is made from highest quality porcelain with a glossy finish. For a maximum of functionality, the bowl is durable, food-safe and easy to clean. To fit all dogs from small to large, Coppa is available in two sizes.

What you will love most about Coppa is it's removable silicone base. The non-slip silicone makes sure the bowl stays put during mealtime while adding a hint of colour to the minimalist design.

The matching Coppa treat jar is the perfect accessory to keep your dog's treats fresh at all times. An all-silicone lid closes the jar firmly, and the silicone base protects your kitchen counter from scratches.