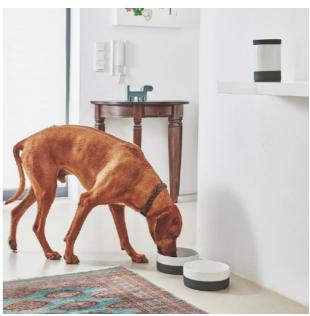

## Description:

The Coppa dog bowl and treat jar collection was designed by Danish design studio Hans Thyge & Co to offer dogs and their owners a simple yet stylish bowl for everyday use.

Coppa is made from highest quality porcelain with a glossy finish. For a maximum of functionality, the bowl is durable, food-safe and easy to clean. To fit all dogs from small to large, Coppa is available in two sizes.

What you will love most about Coppa is it's removable silicone base. The non-slip silicone makes sure the bowl stays put during mealtime while adding a hint of colour to the minimalist design.

The matching Coppa treat jar is the perfect accessory to keep your dog's treats fresh at all times. An all-silicone lid closes the jar firmly, and the silicone base protects your kitchen counter from scratches.