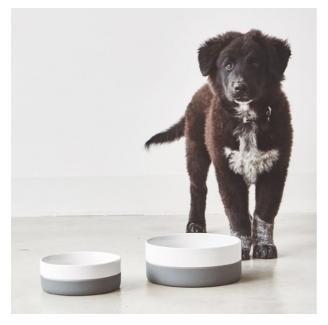

## Description:

The Coppa dog bowl and treat jar collection was designed by Danish design studio Hans Thyge & Co to offer dogs and their owners a simple yet stylish bowl for everyday use.

Coppa is made from highest quality porcelain with a glossy finish. For a maximum of functionality, the bowl is durable, food-safe and easy to clean. To fit all dogs from small to large, Coppa is available in two sizes.

What you will love most about Coppa is it's removable silicone base. The non-slip silicone makes sure the bowl stays put during mealtime while adding a hint of colour to the minimalist design.

The matching Coppa treat jar is the perfect accessory to keep your dog's treats fresh at all times. An all-silicone lid closes the jar firmly, and the silicone base protects your kitchen counter from scratches.