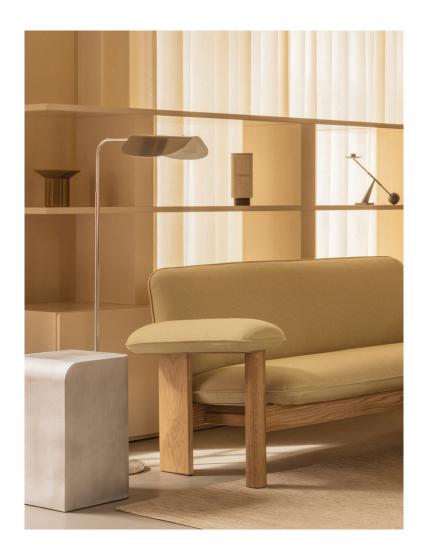

COPENHAGEN

BRASILIA SOFA
Designed by *Anderssen & Voll* 

Designed for Audo by Anderssen & Voll, the Brasilia Lounge Chair is inspired by Scandinavian mid-century design aesthetics and Brazilian Modernism. Chunky wooden legs lend a feeling of strength and stability to the design, while the upholstered back, seat and armrests add a sense of comfort and ease.