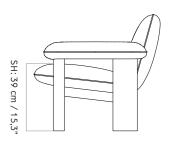

## TECHNICAL SPECIFICATIONS

PRODUCT TYPE Sofa

COLLI

ENVIRONMENT Indoor

DIMENSIONS H: 68 cm / 26,77" W: 181 cm / 71,26" D: 77 cm / 30,31" AH: 51 cm / 20,08" SD: 52 cm / 20,47" SH: 39 cm / 15,35" PRODUCTION PROCESS