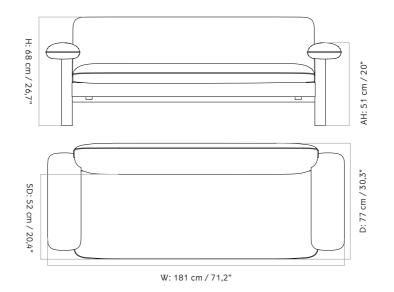

## TECHNICAL SPECIFICATIONS

PRODUCT TYPE Sofa

COLLI

ENVIRONMENT Indoor

DIMENSIONS H: 68 cm / 26,77" W: 181 cm / 71,26" D: 77 cm / 30,31" AH: 51 cm / 20,08" SD: 52 cm / 20,47" SH: 39 cm / 15,35" PRODUCTION PROCESS