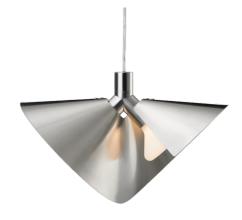

## $\underline{P}$ $\underline{E}$ $\underline{E}$ $\underline{L}$

Unveiling Peel, the stainless steel luminaire by Dutch-Danish designer Sissel Gram Warringa, meticulously crafted for a surprisingly soft, diffused lighting effect.

BRUSHED STAINLESS STEEL

Materials: Brushed Stainless Steel

 $$\operatorname{Cord}:$$  Pendant 300 cm transparent pvc cord Table and wall lamp 250 cm transparent pvc cord

Socket: G9 230V

On/off switch

Weight: 2,20 KG