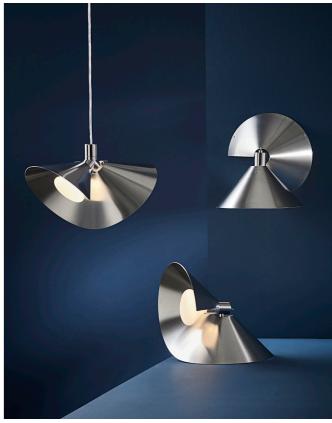

## $\underline{P}$ $\underline{E}$ $\underline{E}$ $\underline{L}$

Unveiling Peel, the stainless steel luminaire by Dutch-Danish designer Sissel Gram Warringa, meticulously crafted for a surprisingly soft, diffused lighting effect.

The Table lamp is an ideal desk lamp for the home or office, but will also make an impression in the windowsill or as a bedside light.

Item Number: 136685

BRUSHED STAINLESS
STEEL

Item Number: 136683

Item Number: 136686

BRUSHED STAINLESS STEEL

Materials: Brushed Stainless Steel

 $$\operatorname{Cord}:$$  Pendant 300 cm transparent pvc cord Table and wall lamp 250 cm transparent pvc cord

Socket: G9 230V

On/off switch

Weight: 2,20 KG