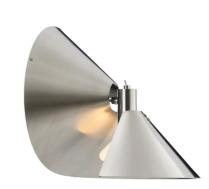

## $\underline{P}$ $\underline{E}$ $\underline{E}$ $\underline{L}$

Unveiling Peel, the stainless steel luminaire by Dutch-Danish designer Sissel Gram Warringa, meticulously crafted for a surprisingly soft, diffused lighting effect.

The Table lamp is an ideal desk lamp for the home or office, but will also make an impression in the windowsill or as a bedside light.

Item Number: 136685

BRUSHED STAINLESS
STEEL

Item Number: 136683

Item Number: 136686

BRUSHED STAINLESS STEEL

Materials: Brushed Stainless Steel

 $$\operatorname{Cord}:$$  Pendant 300 cm transparent pvc cord Table and wall lamp 250 cm transparent pvc cord

Socket: G9 230V

On/off switch

Weight: 2,20 KG