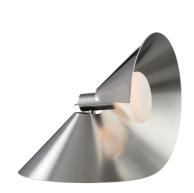

## $\underline{P}$ $\underline{E}$ $\underline{E}$ $\underline{L}$

Unveiling Peel, the stainless steel luminaire by Dutch-Danish designer Sissel Gram Warringa, meticulously crafted for a surprisingly soft, diffused lighting effect.

The Table lamp is an ideal desk lamp for the home or office, but will also make an impression in the windowsill or as a bedside light.

Item Number: 136685

BRUSHED STAINLESS
STEEL

Item Number: 136683

Item Number: 136686

BRUSHED STAINLESS STEEL

Materials: Brushed Stainless Steel

 $$\operatorname{Cord}:$$  Pendant 300 cm transparent pvc cord Table and wall lamp 250 cm transparent pvc cord

Socket: G9 230V

On/off switch

Weight: 2,20 KG