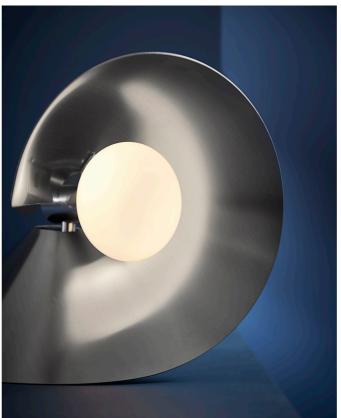

## $\underline{P}$ $\underline{E}$ $\underline{E}$ $\underline{L}$

Unveiling Peel, the stainless steel luminaire by Dutch-Danish designer Sissel Gram Warringa, meticulously crafted for a surprisingly soft, diffused lighting effect.

The Table lamp is an ideal desk lamp for the home or office, but will also make an impression in the windowsill or as a bedside light.

Item Number: 136685

BRUSHED STAINLESS
STEEL

Item Number: 136683

Item Number: 136686

BRUSHED STAINLESS STEEL

Materials: Brushed Stainless Steel

 $$\operatorname{Cord}:$$  Pendant 300 cm transparent pvc cord Table and wall lamp 250 cm transparent pvc cord

Socket: G9 230V

On/off switch

Weight: 2,20 KG