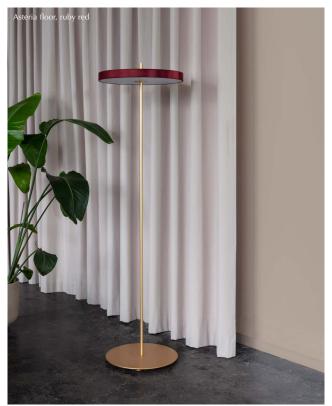

## ASTERIA FLOOR

Designed by Søren Ravn Christensen

## A TIGHT AND SLEEK EXPRESSION

The Asteria floor is born at the crossroads of design, technology and craftsmanship. It incorporates a built-in LED technology with a shape so minimal that it will never go out of style.

The LED panel is dimmable and has a white diffuser ensuring a soft illumination in the surrounding space. The brass stem going through the floor lamp as a vertical axis, reinforces a tight expression and by turning the top part of the stem you easily turn the light on and off.