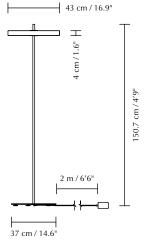

## **ASTERIA FLOOR**

Designed by Søren Ravn Christensen

Floor lamp

**DIMENSIONS** 

Ø: 43 cm / 16.9" H: 150.7 cm / 4'9"

**MARKINGS, TESTS & CERTIFICATIONS** 

CE, UKCA (for indoor use), IP2X, cETLus

MATERIAL

Steel, aluminium and acrylic Incl. 2 m / 6'6" black cord

WARRANTY

10 years warranty against manufacturer defects

WEIGHT

7.7 kg / 17 lb

WEIGHT INCL. PACKAGING

9.3 kg/20.5 lb

**LIGHT SOURCE** 