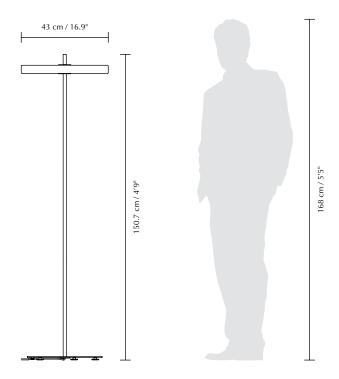

## **ASTERIA FLOOR**

Designed by Søren Ravn Christensen

Floor lamp

**DIMENSIONS** 

Ø: 43 cm / 16.9" H: 150.7 cm / 4'9"

**MARKINGS, TESTS & CERTIFICATIONS** 

CE, UKCA (for indoor use), IP2X, cETLus

MATERIAL