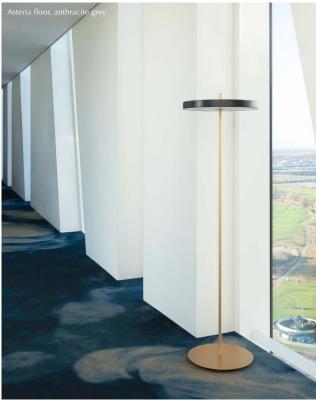

## ASTERIA FLOOR

Designed by Søren Ravn Christensen

## A TIGHT AND SLEEK EXPRESSION

The Asteria floor is born at the crossroads of design, technology and craftsmanship. It incorporates a built-in LED technology with a shape so minimal that it will never go out of style.

The LED panel is dimmable and has a white diffuser ensuring a soft illumination in the surrounding space. The brass stem going through the floor lamp as a vertical axis, reinforces a tight expression and by turning the top part of the stem you easily turn the light on and off.