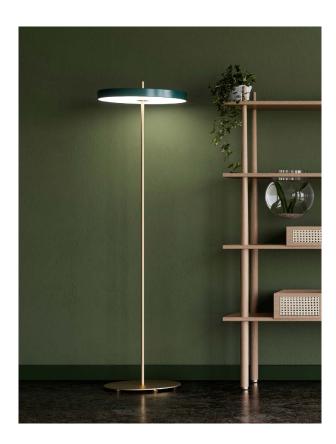

## ASTERIA FLOOR

Designed by Søren Ravn Christensen

## A TIGHT AND SLEEK EXPRESSION

The Asteria floor is born at the crossroads of design, technology and craftsmanship. It incorporates a built-in LED technology with a shape so minimal that it will never go out of style.

The LED panel is dimmable and has a white diffuser ensuring a soft illumination in the surrounding space. The brass stem going through the floor lamp as a vertical axis, reinforces a tight expression and by turning the top part of the stem you easily turn the light on and off.