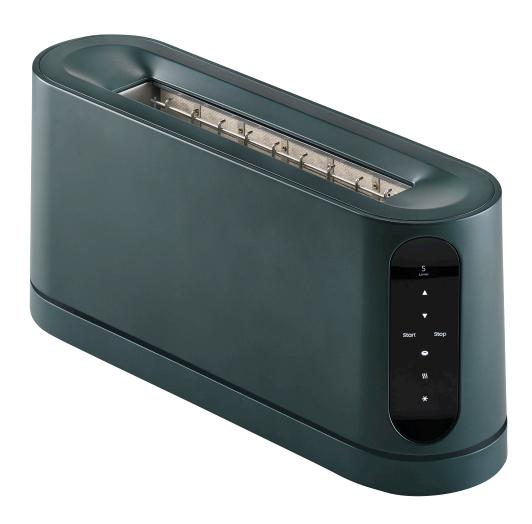

## **Product specifications**

L41 x W11 x H19,5 cm

Toasting slot dimensions: 26 x 3 cm

Weight: 2,45 kilograms

Colli quantity: 1 piece

Cold rolled stainless steel AISI 30

Soft rubber cord. Lenght 90 cm

Power: 220-240 V / 50-60 Hz / 850 W

Colours: Black, Silver and Green

## **Product features**

7 preset toasting levels

Bagel, Reheat and Defrost programmes

Touch control

Motion-activated user interface with OLED display

Countdown clock

Motorized soft lifting mechanism

Crumb tray

Integrated rubber feet

Automatic switch-off / Anti bread-jam