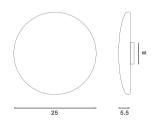

## Glint wall small



Glint wall small black - Item no. 288



Glint wall small brass - Item no. 298

Product type: Wall lamp Design: Felix Isidorsson, 2025 Shade material: Steel or brass

Shade colour: Black (Pantone Black C) or

bruhed brass

Body material: Aluminium Body colour: White

Wire: White (brass version) or black (black version),

200 cm (with on/off switch)

Bulb: Integrated and dimmable LED 8 W,

800 lm, 2700 K, CRI>85 **Voltage:** 220V - 240V ~ 50/60Hz

Net weight: 0.8 kg Minimum order size: 2

Spare parts available: LED module, wall base

## Dimensions and light direction:





LED 8 W - Energy class: E