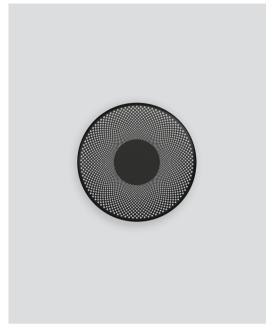

## Glint wall small

Glint wall small black - Item no. 288

Glint wall small brass - Item no. 298

Product type: Wall lamp Design: Felix Isidorsson, 2025 Shade material: Steel or brass

Shade colour: Black (Pantone Black C) or

bruhed brass

Body material: Aluminium Body colour: White

Wire: White (brass version) or black (black version),

200 cm (with on/off switch)

Bulb: Integrated and dimmable LED 8 W,

800 lm, 2700 K, CRI>85 **Voltage:** 220V - 240V ~ 50/60Hz