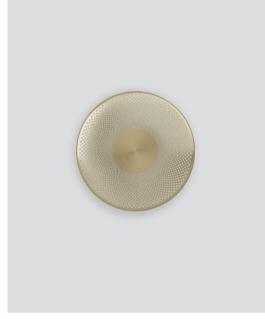

## Glint wall small

Glint wall small black - Item no. 288

Glint wall small brass - Item no. 298

Product type: Wall lamp Design: Felix Isidorsson, 2025 Shade material: Steel or brass

Shade colour: Black (Pantone Black C) or

bruhed brass

Body material: Aluminium Body colour: White

Wire: White (brass version) or black (black version),

200 cm (with on/off switch)

Bulb: Integrated and dimmable LED 8 W,

800 lm, 2700 K, CRI>85 **Voltage:** 220V - 240V ~ 50/60Hz