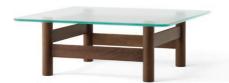

NATURAL OAK 8060039

DARK STAINED OAK 8060049

WALNUT 8060879

COLLI

Indoor

Dark stained oak Wallnut

MATERIALS Wood, glass

WEIGHT 10,2 kg / 22,487lbs

WARRANTY 2 Years

PACKAGING TYPE Brown box

PACKAGING MEASUREMENTS  $(H \times W \times D)$ N/A