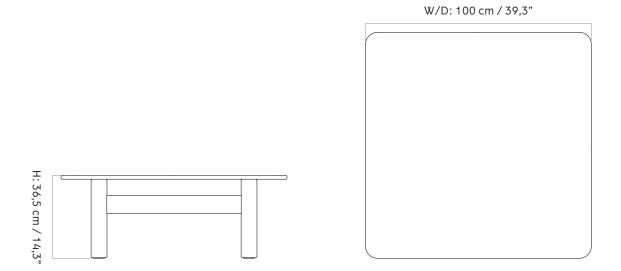

## TECHNICAL SPECIFICATIONS

PRODUCT TYPE PRODUCTION PROCESS Lounge Table The base is constructed of shaped and joined wood parts. The tabletop is tempered glass.

COLOUR Natural oak ENVIRONMENT

DIMENSIONS H: 36,5 cm / 14,37" W: 100 cm / 39,37" D: 100 cm / 39,37"