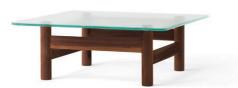

NATURAL OAK 8060039

DARK STAINED OAK 8060049

WALNUT 8060879

COLLI

Indoor

Dark stained oak Wallnut

MATERIALS Wood, glass

WEIGHT 10,2 kg / 22,487lbs

WARRANTY 2 Years

PACKAGING TYPE Brown box

PACKAGING MEASUREMENTS  $(H \times W \times D)$ N/A