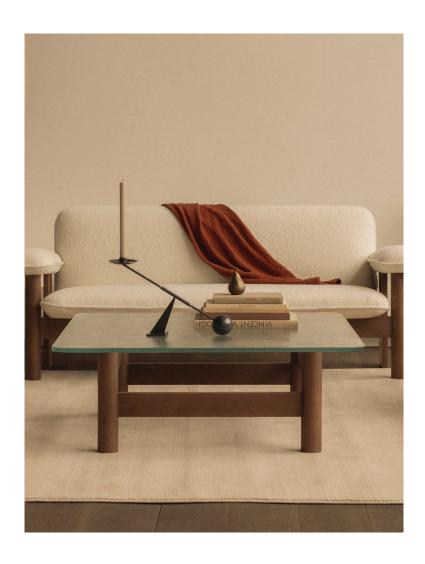

BRASILIA LOUNGE TABLE Designed by *Anderssen & Voll* 

Crafted elements of the Brasilia Lounge Table make for an enduring design. A striking statement to match the series' sofa and lounge chairs or to add Scandinavian-mid-centurymeets-Brazilian-modernism aesthetics to a space, its fused, tempered opti-white glass table top creates a light expression against the stout base, available in three wood types. Rounded corners ensure a streamlined look and meld perfectly with the subtly curved base.

## TECHNICAL SPECIFICATIONS

PRODUCT TYPE PRODUCTION PROCESS Lounge Table The base is constructed of shaped and joined wood parts. The tabletop is tempered glass.

COLOUR Natural oak ENVIRONMENT

DIMENSIONS H: 36,5 cm / 14,37" W: 100 cm / 39,37" D: 100 cm / 39,37"