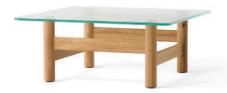

NATURAL OAK 8060039

DARK STAINED OAK 8060049

WALNUT 8060879

## TECHNICAL SPECIFICATIONS

PRODUCT TYPE PRODUCTION PROCESS Lounge Table The base is constructed of shaped and joined wood parts. The tabletop is tempered glass.

COLOUR Natural oak ENVIRONMENT

DIMENSIONS H: 36,5 cm / 14,37" W: 100 cm / 39,37" D: 100 cm / 39,37"